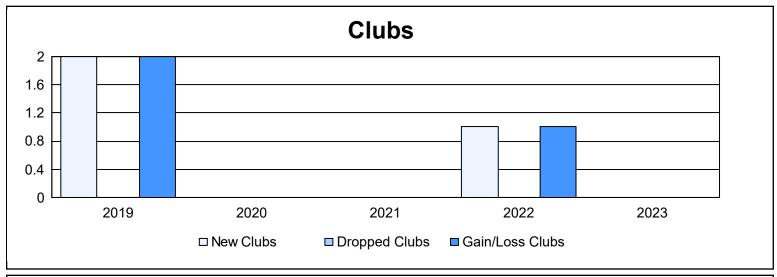

District 111NW As of June 2023 Cumulative

| Year      | New<br>Clubs | Dropped<br>Clubs | Gain/<br>Loss<br>Clubs | New<br>Members | Charter<br>Members | Reinstate<br>Members | Transfer<br>Members | Total<br>Member<br>Added | Total<br>Members<br>Dropped | Gain/<br>Loss<br>Members |
|-----------|--------------|------------------|------------------------|----------------|--------------------|----------------------|---------------------|--------------------------|-----------------------------|--------------------------|
| 2018-2019 | 2            | 0                | 2                      | 91             | 43                 | 2                    | 11                  | 147                      | 78                          | 69                       |
| 2019-2020 | 0            | 0                | 0                      | 67             | 0                  | 0                    | 8                   | 75                       | 97                          | -22                      |
| 2020-2021 | 0            | 0                | 0                      | 42             | 0                  | 1                    | 0                   | 43                       | 63                          | -20                      |
| 2021-2022 | 1            | 0                | 1                      | 69             | 23                 | 0                    | 8                   | 100                      | 85                          | 15                       |
| 2022-2023 | 0            | 0                | 0                      | 93             | 0                  | 1                    | 4                   | 98                       | 132                         | -34                      |
| Average   | 1            | 0                | 1                      | 72             | 13                 | 1                    | 6                   | 93                       | 91                          | 2                        |